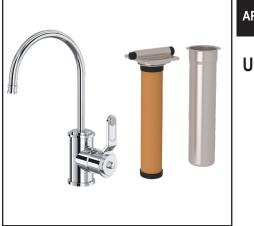

## ARMSTRONG™ FILTER KITCHEN FAUCET KIT

# **U.KIT1633**

#### FEATURES

- · Metal lever handle only
- Brass construction
- Ceramic disc control cartridge
- Not suitable for R.O. systems or instant hot systems
- 5 1/2" reach swivel spout
- 6 1/2" overall height
- 1 5/8" max. installation depth on deck
- Complete with stainless steel housing, wall mount bracket, connections and Katadyn filter
- Package includes:
- 1/4" tube x 3x8" F hose
- 1/2"F x 1/2"F hose
- 1/4" brass nut and compression sleeve
- 3/4" tube x 1/4" tube John Guest connection
- 1/4" tube x 1/4" tube John Guest connection
- Plastic mounting bracket
- HRF-1000 replacement filter
- 1/2"M x 1/2"M brass shut off valve
- Installed under deck