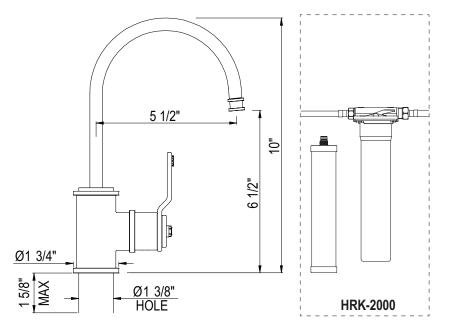

#### FEATURES

- · Metal lever handle only
- Brass construction
- Ceramic disc control cartridge
- Not suitable for R.O. systems or instant hot systems
- 5 1/2" reach swivel spout
- 6 1/2" overall height
- 1 5/8" max. installation depth on deck
- Complete with stainless steel housing, wall mount bracket, connections and Katadyn filter
- Package includes:
- 1/4" tube x 3x8" F hose
- 1/2"F x 1/2"F hose
- 1/4" brass nut and compression sleeve
- 3/4" tube x 1/4" tube John Guest connection
- 1/4" tube x 1/4" tube John Guest connection
- Plastic mounting bracket
- HRF-1000 replacement filter
- 1/2"M x 1/2"M brass shut off valve
- Installed under deck